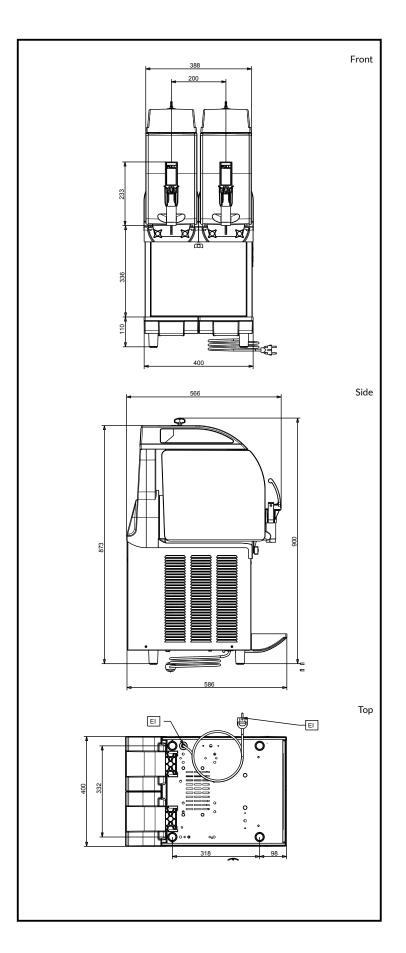

## **Key Information:**

Number of bowls: 2

Bowl's capacity:

Control board:

Dimensions, Width:400 mmDimensions, Depth:580 mmDimensions, Height:870 mmNet weight:60 kgCooling system:AIR