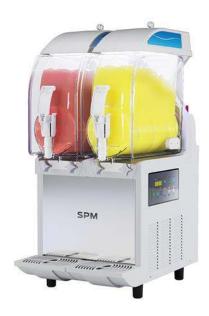

### **General Features**

I-PRO 2 ELECTRONIC is a professional slush machine with n. 2 I-Tank insulated bowls, 11 litres each, and electronic control.

I-PRO Electronic is a real technologic wonder with performances and design.

This equipment has the I-Tank insulated tank as standard.

The look is modern and eye-catchy, thanks to the LED-light system that illuminates the product inside the tank.

The shape of the bowls allows a natural mixing process to ensure an optimum consistency of the product.

The two bowls work independently, and thanks to this is it possible to dispense different product with the one equipment at the same time, like: slushies, milkshakes, cold drinks and/or frozen cocktails.

### **Specifications**

- I-PRO is an ideal slush machine for bars, amusement parks, motorway restaurants, fast food chains, kiosks, restaurants, water parks and much more.
- It is possible to customize the graphics on the front, on the lid and on the back (subject to negotiation).
- I-PRO ELECTRONIC is equipped with an integrated diagnostic system which signals any problems directly on the display.
- The I-PRO ELECTRONIC is a professional slush machine automatically switches from "production" mode to "stand-by" mode when it reaches the selected product consistency, guaranteeing energy savings and a reduction in CO2 emissions.
- The special shape of the I-PRO tanks, 11 litres of finished product each and LED-lighted, allows for a natural mixing effect which guarantees perfect consistency of the product.
- Optionals available: autofill lid (pre-mix or post-mix) for the automatic filling of the tanks, and the LEDbacklighted front panel.
- The bowls work independently, and thanks to this is it possible to dispense different product with the one equipment at the same time, for example: slushies, milkshakes, cold drinks and/or frozen cocktails.